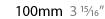

#### GENERAL

| Series: Mini One                                                                                                                                                          |
|---------------------------------------------------------------------------------------------------------------------------------------------------------------------------|
| Brand: Platek                                                                                                                                                             |
| Division: Exterior                                                                                                                                                        |
| Mounting Type: Post                                                                                                                                                       |
| Mounting Location: Above Ground                                                                                                                                           |
| Subcategory: Bollard - Mini                                                                                                                                               |
| PHYSICAL                                                                                                                                                                  |
| Shape: Rectangle                                                                                                                                                          |
| Length (mm): 100                                                                                                                                                          |
| Length (in): 3 <sup>15</sup> / <sub>16</sub>                                                                                                                              |
| Width (mm): 100                                                                                                                                                           |
| Width (in): 3 <sup>15</sup> / <sub>16</sub>                                                                                                                               |
| Height (mm): 150                                                                                                                                                          |
| Height (in): $5\frac{7}{8}$                                                                                                                                               |
| Light Distribution: Direct                                                                                                                                                |
| Diffuser: Transparent Flat Tempered Glass                                                                                                                                 |
| Fixture Finish: GRY / ANT                                                                                                                                                 |
| Fixture Material: Aluminum Die Cast                                                                                                                                       |
| Upon Request: Finishes - Black, White, Bronze, Corten                                                                                                                     |
| ELECTRICAL                                                                                                                                                                |
| Lamp Type: LED                                                                                                                                                            |
| Input Wattage (W): 7.3                                                                                                                                                    |
| Total Output Wattage (W): 6                                                                                                                                               |
| Dimming: Non-Dimmable                                                                                                                                                     |
| Driver Included: Yes                                                                                                                                                      |
| Driver Location: Integrated                                                                                                                                               |
| Driver Type: Constant Current - 120Vac                                                                                                                                    |
| Driver Class: Class 2                                                                                                                                                     |
| Input Voltage (V): 120 - 277                                                                                                                                              |
| Constant Current (MA): 500                                                                                                                                                |
| Upon Request: (Not included - see components [IP65 or higher<br>enclosure to be supplied by others]): Remote: 0-10Vdc dimming / Phase<br>dimming / Non-dimming 120/277Vac |