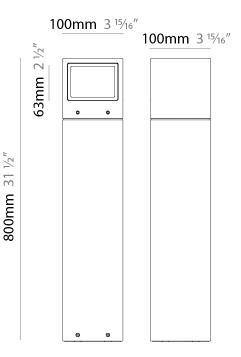

#### GENERAL

| Series: Mini One                                                                                                                                                          |
|---------------------------------------------------------------------------------------------------------------------------------------------------------------------------|
| Brand: Platek                                                                                                                                                             |
| Division: Exterior                                                                                                                                                        |
| Mounting Type: Post                                                                                                                                                       |
| Mounting Location: Above Ground                                                                                                                                           |
| Subcategory: Bollard - Mini                                                                                                                                               |
| PHYSICAL                                                                                                                                                                  |
| Shape: Rectangle                                                                                                                                                          |
| Length (mm): 100                                                                                                                                                          |
| Length (in): 3 <sup>15</sup> / <sub>16</sub>                                                                                                                              |
| Width (mm): 100                                                                                                                                                           |
| Width (in): 3 <sup>15</sup> / <sub>16</sub>                                                                                                                               |
| Height (mm): 150                                                                                                                                                          |
| Height (in): $5\frac{7}{8}$                                                                                                                                               |
| Light Distribution: Direct                                                                                                                                                |
| Diffuser: Transparent Flat Tempered Glass                                                                                                                                 |
| Fixture Finish: GRY / ANT                                                                                                                                                 |
| Fixture Material: Aluminum Die Cast                                                                                                                                       |
| Upon Request: Finishes - Black, White, Bronze, Corten                                                                                                                     |
| ELECTRICAL                                                                                                                                                                |
| Lamp Type: LED                                                                                                                                                            |
| Input Wattage (W): 7.3                                                                                                                                                    |
| Total Output Wattage (W): 6                                                                                                                                               |
| Dimming: Non-Dimmable                                                                                                                                                     |
| Driver Included: Yes                                                                                                                                                      |
| Driver Location: Integrated                                                                                                                                               |
| Driver Type: Constant Current - 120Vac                                                                                                                                    |
| Driver Class: Class 2                                                                                                                                                     |
| Input Voltage (V): 120 - 277                                                                                                                                              |
| Constant Current (MA): 500                                                                                                                                                |
| Upon Request: (Not included - see components [IP65 or higher<br>enclosure to be supplied by others]): Remote: 0-10Vdc dimming / Phase<br>dimming / Non-dimming 120/277Vac |

| PROJECT   |  |  |  |
|-----------|--|--|--|
| TYPE      |  |  |  |
| SPECIFIER |  |  |  |
| QUANTITY  |  |  |  |
| DATE      |  |  |  |
|           |  |  |  |

150mm 5 7/8"

Zaneen Group Inc. © 2024, T 1800-388-3382, F 416-247-9319, www.zaneen.com