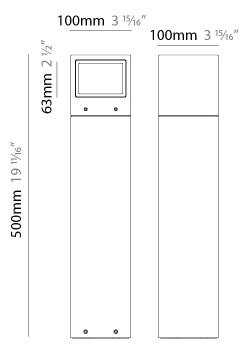

#### GENERAL

| Series: Mini O              | Ine                                                                                                                                     |
|-----------------------------|-----------------------------------------------------------------------------------------------------------------------------------------|
| Brand: Platek               | κ.                                                                                                                                      |
| Division: Exte              | rior                                                                                                                                    |
| Mounting Typ                | pe: Post                                                                                                                                |
| Mounting Loc                | cation: Above Ground                                                                                                                    |
| Subcategory:                | Bollard                                                                                                                                 |
| PHYSICAL                    |                                                                                                                                         |
| Shape: Recta                | ngle                                                                                                                                    |
| Length (mm):                | : 100                                                                                                                                   |
| Length (in): 3              | 15/16                                                                                                                                   |
| Width (mm):                 | 100                                                                                                                                     |
| Width (in): 3 <sup>11</sup> | 5/16                                                                                                                                    |
| Height (mm):                | 500                                                                                                                                     |
| Height (in): 19             | 9 11/16                                                                                                                                 |
| Light Distribu              | ition: Direct                                                                                                                           |
| Diffuser: Tran              | nsparent Flat Tempered Glass                                                                                                            |
| Fixture Finish              | i: GRY / ANT                                                                                                                            |
| Fixture Mater               | ial: Aluminum Die Cast                                                                                                                  |
| Upon Reques                 | st: Finishes - Black, White, Bronze, Corten                                                                                             |
| ELECTRICAL                  |                                                                                                                                         |
| Lamp Type: L                | ED                                                                                                                                      |
| Input Wattage               | e (W): 9.5                                                                                                                              |
| Total Output                | Wattage (W): 9                                                                                                                          |
| Dimming: No                 | n-Dimmable                                                                                                                              |
| Driver Include              | ed: Yes                                                                                                                                 |
| Driver Locatio              | on: Integrated                                                                                                                          |
| Driver Type: O              | Constant Current - 120Vac                                                                                                               |
| Driver Class: (             | Class 2                                                                                                                                 |
| Input Voltage               | e (V): 120 - 277                                                                                                                        |
|                             | rent (MA): 700                                                                                                                          |
| enclosure to l              | :t: (Not included - see components [IP65 or higher<br>be supplied by others]): Remote: 0-10Vdc dimming / Phase<br>on-dimming 120/277Vac |
|                             |                                                                                                                                         |