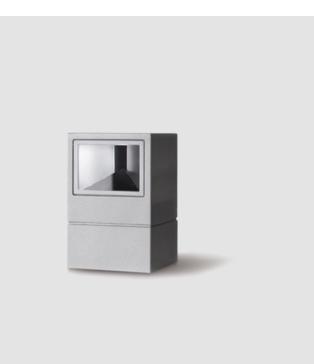

#### GENERAL

| Series: Mini One                                                                                                                                                          |
|---------------------------------------------------------------------------------------------------------------------------------------------------------------------------|
| Brand: Platek                                                                                                                                                             |
| Division: Exterior                                                                                                                                                        |
| Mounting Type: Post                                                                                                                                                       |
| Mounting Location: Above Ground                                                                                                                                           |
| Subcategory: Bollard - Mini                                                                                                                                               |
| PHYSICAL                                                                                                                                                                  |
| Shape: Rectangle                                                                                                                                                          |
| Length (mm): 100                                                                                                                                                          |
| Length (in): 3 <sup>15</sup> / <sub>16</sub>                                                                                                                              |
| Width (mm): 100                                                                                                                                                           |
| Width (in): 3 <sup>15</sup> / <sub>16</sub>                                                                                                                               |
| Height (mm): 150                                                                                                                                                          |
| Height (in): $5\frac{7}{8}$                                                                                                                                               |
| Light Distribution: Direct                                                                                                                                                |
| Diffuser: Transparent Flat Tempered Glass                                                                                                                                 |
| Fixture Finish: GRY / ANT                                                                                                                                                 |
| Fixture Material: Aluminum Die Cast                                                                                                                                       |
| Upon Request: Finishes - Black, White, Bronze, Corten                                                                                                                     |
| ELECTRICAL                                                                                                                                                                |
| Lamp Type: LED                                                                                                                                                            |
| Input Wattage (W): 7.3                                                                                                                                                    |
| Total Output Wattage (W): 6                                                                                                                                               |
| Dimming: Non-Dimmable                                                                                                                                                     |
| Driver Included: Yes                                                                                                                                                      |
| Driver Location: Integrated                                                                                                                                               |
| Driver Type: Constant Current - 120Vac                                                                                                                                    |
| Driver Class: Class 2                                                                                                                                                     |
| Input Voltage (V): 120 - 277                                                                                                                                              |
| Constant Current (MA): 500                                                                                                                                                |
| Upon Request: (Not included - see components [IP65 or higher<br>enclosure to be supplied by others]): Remote: 0-10Vdc dimming / Phase<br>dimming / Non-dimming 120/277Vac |