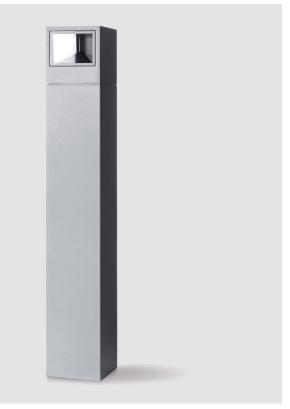

#### GENERAL

| Series: Mini One                                                                                                                                                          |
|---------------------------------------------------------------------------------------------------------------------------------------------------------------------------|
| Brand: Platek                                                                                                                                                             |
| Division: Exterior                                                                                                                                                        |
| Mounting Type: Post                                                                                                                                                       |
| Mounting Location: Above Ground                                                                                                                                           |
| Subcategory: Bollard - Mini                                                                                                                                               |
| PHYSICAL                                                                                                                                                                  |
| Shape: Rectangle                                                                                                                                                          |
| Length (mm): 100                                                                                                                                                          |
| Length (in): 3 <sup>15</sup> / <sub>16</sub>                                                                                                                              |
| Width (mm): 100                                                                                                                                                           |
| Width (in): 3 <sup>15</sup> / <sub>16</sub>                                                                                                                               |
| Height (mm): 150                                                                                                                                                          |
| Height (in): $5\frac{7}{8}$                                                                                                                                               |
| Light Distribution: Direct                                                                                                                                                |
| Diffuser: Transparent Flat Tempered Glass                                                                                                                                 |
| Fixture Finish: GRY / ANT                                                                                                                                                 |
| Fixture Material: Aluminum Die Cast                                                                                                                                       |
| Upon Request: Finishes - Black, White, Bronze, Corten                                                                                                                     |
| ELECTRICAL                                                                                                                                                                |
| Lamp Type: LED                                                                                                                                                            |
| Input Wattage (W): 7.3                                                                                                                                                    |
| Total Output Wattage (W): 6                                                                                                                                               |
| Dimming: Non-Dimmable                                                                                                                                                     |
| Driver Included: Yes                                                                                                                                                      |
| Driver Location: Integrated                                                                                                                                               |
| Driver Type: Constant Current - 120Vac                                                                                                                                    |
| Driver Class: Class 2                                                                                                                                                     |
| Input Voltage (V): 120 - 277                                                                                                                                              |
| Constant Current (MA): 500                                                                                                                                                |
| Upon Request: (Not included - see components [IP65 or higher<br>enclosure to be supplied by others]): Remote: 0-10Vdc dimming / Phase<br>dimming / Non-dimming 120/277Vac |