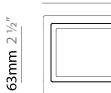

#### GENERAL

| Series: Mini One                                                                                                                                                          |
|---------------------------------------------------------------------------------------------------------------------------------------------------------------------------|
| Brand: Platek                                                                                                                                                             |
| Division: Exterior                                                                                                                                                        |
| Mounting Type: Post                                                                                                                                                       |
| Mounting Location: Above Ground                                                                                                                                           |
| Subcategory: Bollard - Mini                                                                                                                                               |
| PHYSICAL                                                                                                                                                                  |
| Shape: Rectangle                                                                                                                                                          |
| Length (mm): 100                                                                                                                                                          |
| Length (in): 3 <sup>15</sup> / <sub>16</sub>                                                                                                                              |
| Width (mm): 100                                                                                                                                                           |
| Width (in): 3 <sup>15</sup> / <sub>16</sub>                                                                                                                               |
| Height (mm): 150                                                                                                                                                          |
| Height (in): $5\frac{7}{8}$                                                                                                                                               |
| Light Distribution: Direct                                                                                                                                                |
| Diffuser: Transparent Flat Tempered Glass                                                                                                                                 |
| Fixture Finish: GRY / ANT                                                                                                                                                 |
| Fixture Material: Aluminum Die Cast                                                                                                                                       |
| Upon Request: Finishes - Black, White, Bronze, Corten                                                                                                                     |
| ELECTRICAL                                                                                                                                                                |
| Lamp Type: LED                                                                                                                                                            |
| Input Wattage (W): 7.3                                                                                                                                                    |
| Total Output Wattage (W): 6                                                                                                                                               |
| Dimming: Non-Dimmable                                                                                                                                                     |
| Driver Included: Yes                                                                                                                                                      |
| Driver Location: Integrated                                                                                                                                               |
| Driver Type: Constant Current - 120Vac                                                                                                                                    |
| Driver Class: Class 2                                                                                                                                                     |
| Input Voltage (V): 120 - 277                                                                                                                                              |
| Constant Current (MA): 500                                                                                                                                                |
| Upon Request: (Not included - see components [IP65 or higher<br>enclosure to be supplied by others]): Remote: 0-10Vdc dimming / Phase<br>dimming / Non-dimming 120/277Vac |