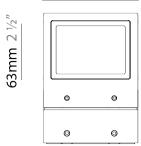

#### GENERAL

| Series: Mini One                                                                                                                                                          |
|---------------------------------------------------------------------------------------------------------------------------------------------------------------------------|
| Brand: Platek                                                                                                                                                             |
| Division: Exterior                                                                                                                                                        |
| Mounting Type: Post                                                                                                                                                       |
| Mounting Location: Above Ground                                                                                                                                           |
| Subcategory: Bollard - Mini                                                                                                                                               |
| PHYSICAL                                                                                                                                                                  |
| Shape: Rectangle                                                                                                                                                          |
| Length (mm): 100                                                                                                                                                          |
| Length (in): 3 <sup>15</sup> / <sub>16</sub>                                                                                                                              |
| Width (mm): 100                                                                                                                                                           |
| Width (in): 3 <sup>15</sup> / <sub>16</sub>                                                                                                                               |
| Height (mm): 150                                                                                                                                                          |
| Height (in): $5\frac{7}{8}$                                                                                                                                               |
| Light Distribution: Direct                                                                                                                                                |
| Diffuser: Transparent Flat Tempered Glass                                                                                                                                 |
| Fixture Finish: GRY / ANT                                                                                                                                                 |
| Fixture Material: Aluminum Die Cast                                                                                                                                       |
| Upon Request: Finishes - Black, White, Bronze, Corten                                                                                                                     |
| ELECTRICAL                                                                                                                                                                |
| Lamp Type: LED                                                                                                                                                            |
| Input Wattage (W): 7.3                                                                                                                                                    |
| Total Output Wattage (W): 6                                                                                                                                               |
| Dimming: Non-Dimmable                                                                                                                                                     |
| Driver Included: Yes                                                                                                                                                      |
| Driver Location: Integrated                                                                                                                                               |
| Driver Type: Constant Current - 120Vac                                                                                                                                    |
| Driver Class: Class 2                                                                                                                                                     |
| Input Voltage (V): 120 - 277                                                                                                                                              |
| Constant Current (MA): 500                                                                                                                                                |
| Upon Request: (Not included - see components [IP65 or higher<br>enclosure to be supplied by others]): Remote: 0-10Vdc dimming / Phase<br>dimming / Non-dimming 120/277Vac |