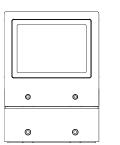

#### GENERAL

| Series: Mini One                                                                                                                                                          |
|---------------------------------------------------------------------------------------------------------------------------------------------------------------------------|
| Brand: Platek                                                                                                                                                             |
| Division: Exterior                                                                                                                                                        |
| Mounting Type: Post                                                                                                                                                       |
| Mounting Location: Above Ground                                                                                                                                           |
| Subcategory: Bollard - Mini                                                                                                                                               |
| PHYSICAL                                                                                                                                                                  |
| Shape: Rectangle                                                                                                                                                          |
| Length (mm): 100                                                                                                                                                          |
| Length (in): 3 <sup>15</sup> / <sub>16</sub>                                                                                                                              |
| Width (mm): 100                                                                                                                                                           |
| Width (in): 3 <sup>15</sup> / <sub>16</sub>                                                                                                                               |
| Height (mm): 150                                                                                                                                                          |
| Height (in): $5\frac{7}{8}$                                                                                                                                               |
| Light Distribution: Direct                                                                                                                                                |
| Diffuser: Transparent Flat Tempered Glass                                                                                                                                 |
| Fixture Finish: GRY / ANT                                                                                                                                                 |
| Fixture Material: Aluminum Die Cast                                                                                                                                       |
| Upon Request: Finishes - Black, White, Bronze, Corten                                                                                                                     |
| ELECTRICAL                                                                                                                                                                |
| Lamp Type: LED                                                                                                                                                            |
| Input Wattage (W): 7.3                                                                                                                                                    |
| Total Output Wattage (W): 6                                                                                                                                               |
| Dimming: Non-Dimmable                                                                                                                                                     |
| Driver Included: Yes                                                                                                                                                      |
| Driver Location: Integrated                                                                                                                                               |
| Driver Type: Constant Current - 120Vac                                                                                                                                    |
| Driver Class: Class 2                                                                                                                                                     |
| Input Voltage (V): 120 - 277                                                                                                                                              |
| Constant Current (MA): 500                                                                                                                                                |
| Upon Request: (Not included - see components [IP65 or higher<br>enclosure to be supplied by others]): Remote: 0-10Vdc dimming / Phase<br>dimming / Non-dimming 120/277Vac |

## Optic<sup>o</sup>: 1 Opening