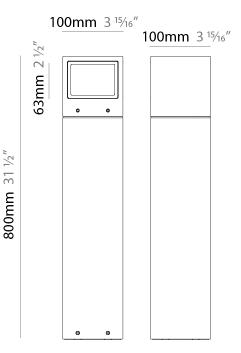

#### GENERAL

| Series: Mini One                                                                                                                                                          |
|---------------------------------------------------------------------------------------------------------------------------------------------------------------------------|
| Brand: Platek                                                                                                                                                             |
| Division: Exterior                                                                                                                                                        |
| Mounting Type: Post                                                                                                                                                       |
| Mounting Location: Above Ground                                                                                                                                           |
| Subcategory: Bollard - Mini                                                                                                                                               |
| PHYSICAL                                                                                                                                                                  |
| Shape: Rectangle                                                                                                                                                          |
| Length (mm): 100                                                                                                                                                          |
| Length (in): 3 <sup>15</sup> / <sub>16</sub>                                                                                                                              |
| Width (mm): 100                                                                                                                                                           |
| Width (in): 3 <sup>15</sup> / <sub>16</sub>                                                                                                                               |
| Height (mm): 150                                                                                                                                                          |
| Height (in): $5\frac{7}{8}$                                                                                                                                               |
| Light Distribution: Direct                                                                                                                                                |
| Diffuser: Transparent Flat Tempered Glass                                                                                                                                 |
| Fixture Finish: GRY / ANT                                                                                                                                                 |
| Fixture Material: Aluminum Die Cast                                                                                                                                       |
| Upon Request: Finishes - Black, White, Bronze, Corten                                                                                                                     |
| ELECTRICAL                                                                                                                                                                |
| Lamp Type: LED                                                                                                                                                            |
| Input Wattage (W): 7.3                                                                                                                                                    |
| Total Output Wattage (W): 6                                                                                                                                               |
| Dimming: Non-Dimmable                                                                                                                                                     |
| Driver Included: Yes                                                                                                                                                      |
| Driver Location: Integrated                                                                                                                                               |
| Driver Type: Constant Current - 120Vac                                                                                                                                    |
| Driver Class: Class 2                                                                                                                                                     |
| Input Voltage (V): 120 - 277                                                                                                                                              |
| Constant Current (MA): 500                                                                                                                                                |
| Upon Request: (Not included - see components [IP65 or higher<br>enclosure to be supplied by others]): Remote: 0-10Vdc dimming / Phase<br>dimming / Non-dimming 120/277Vac |