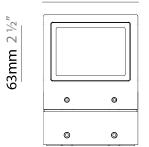

#### GENERAL

| Series: Mini One                                                                                                                                                          |
|---------------------------------------------------------------------------------------------------------------------------------------------------------------------------|
| Brand: Platek                                                                                                                                                             |
| Division: Exterior                                                                                                                                                        |
| Mounting Type: Post                                                                                                                                                       |
| Mounting Location: Above Ground                                                                                                                                           |
| Subcategory: Bollard - Mini                                                                                                                                               |
| PHYSICAL                                                                                                                                                                  |
| Shape: Rectangle                                                                                                                                                          |
| Length (mm): 100                                                                                                                                                          |
| Length (in): 3 <sup>15</sup> / <sub>16</sub>                                                                                                                              |
| Width (mm): 100                                                                                                                                                           |
| Width (in): 3 <sup>15</sup> / <sub>16</sub>                                                                                                                               |
| Height (mm): 150                                                                                                                                                          |
| Height (in): $5\frac{7}{8}$                                                                                                                                               |
| Light Distribution: Direct                                                                                                                                                |
| Diffuser: Transparent Flat Tempered Glass                                                                                                                                 |
| Fixture Finish: GRY / ANT                                                                                                                                                 |
| Fixture Material: Aluminum Die Cast                                                                                                                                       |
| Upon Request: Finishes - Black, White, Bronze, Corten                                                                                                                     |
| ELECTRICAL                                                                                                                                                                |
| Lamp Type: LED                                                                                                                                                            |
| Input Wattage (W): 7.3                                                                                                                                                    |
| Total Output Wattage (W): 6                                                                                                                                               |
| Dimming: Non-Dimmable                                                                                                                                                     |
| Driver Included: Yes                                                                                                                                                      |
| Driver Location: Integrated                                                                                                                                               |
| Driver Type: Constant Current - 120Vac                                                                                                                                    |
| Driver Class: Class 2                                                                                                                                                     |
| Input Voltage (V): 120 - 277                                                                                                                                              |
| Constant Current (MA): 500                                                                                                                                                |
| Upon Request: (Not included - see components [IP65 or higher<br>enclosure to be supplied by others]): Remote: 0-10Vdc dimming / Phase<br>dimming / Non-dimming 120/277Vac |

| PROJECT   |  |  |  |
|-----------|--|--|--|
| TYPE      |  |  |  |
| SPECIFIER |  |  |  |
| QUANTITY  |  |  |  |
| DATE      |  |  |  |
|           |  |  |  |

150mm 5 7/8"

Zaneen Group Inc. © 2024, T 1800-388-3382, F 416-247-9319, www.zaneen.com