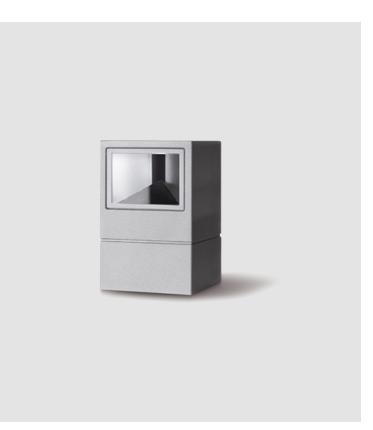

#### GENERAL

| Series: Mini One                                                                                                                                                          |
|---------------------------------------------------------------------------------------------------------------------------------------------------------------------------|
| Brand: Platek                                                                                                                                                             |
| Division: Exterior                                                                                                                                                        |
| Mounting Type: Post                                                                                                                                                       |
| Mounting Location: Above Ground                                                                                                                                           |
| Subcategory: Bollard - Mini                                                                                                                                               |
| PHYSICAL                                                                                                                                                                  |
| Shape: Rectangle                                                                                                                                                          |
| Length (mm): 100                                                                                                                                                          |
| Length (in): 3 <sup>15</sup> / <sub>16</sub>                                                                                                                              |
| Width (mm): 100                                                                                                                                                           |
| Width (in): 3 <sup>15</sup> / <sub>16</sub>                                                                                                                               |
| Height (mm): 150                                                                                                                                                          |
| Height (in): $5\frac{7}{8}$                                                                                                                                               |
| Light Distribution: Direct                                                                                                                                                |
| Diffuser: Transparent Flat Tempered Glass                                                                                                                                 |
| Fixture Finish: GRY / ANT                                                                                                                                                 |
| Fixture Material: Aluminum Die Cast                                                                                                                                       |
| Upon Request: Finishes - Black, White, Bronze, Corten                                                                                                                     |
| ELECTRICAL                                                                                                                                                                |
| Lamp Type: LED                                                                                                                                                            |
| Input Wattage (W): 7.3                                                                                                                                                    |
| Total Output Wattage (W): 6                                                                                                                                               |
| Dimming: Non-Dimmable                                                                                                                                                     |
| Driver Included: Yes                                                                                                                                                      |
| Driver Location: Integrated                                                                                                                                               |
| Driver Type: Constant Current - 120Vac                                                                                                                                    |
| Driver Class: Class 2                                                                                                                                                     |
| Input Voltage (V): 120 - 277                                                                                                                                              |
| Constant Current (MA): 500                                                                                                                                                |
| Upon Request: (Not included - see components [IP65 or higher<br>enclosure to be supplied by others]): Remote: 0-10Vdc dimming / Phase<br>dimming / Non-dimming 120/277Vac |