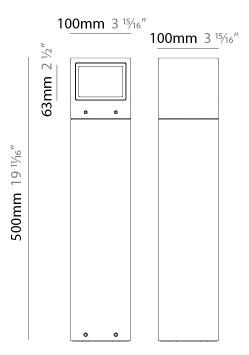

#### GENERAL

| Series: Mini O              | Ine                                                                                                                                     |
|-----------------------------|-----------------------------------------------------------------------------------------------------------------------------------------|
| Brand: Platek               | κ.                                                                                                                                      |
| Division: Exte              | rior                                                                                                                                    |
| Mounting Typ                | pe: Post                                                                                                                                |
| Mounting Loc                | cation: Above Ground                                                                                                                    |
| Subcategory:                | Bollard                                                                                                                                 |
| PHYSICAL                    |                                                                                                                                         |
| Shape: Recta                | ngle                                                                                                                                    |
| Length (mm):                | : 100                                                                                                                                   |
| Length (in): 3              | 15/16                                                                                                                                   |
| Width (mm):                 | 100                                                                                                                                     |
| Width (in): 3 <sup>11</sup> | 5/16                                                                                                                                    |
| Height (mm):                | 500                                                                                                                                     |
| Height (in): 19             | 9 11/16                                                                                                                                 |
| Light Distribu              | ition: Direct                                                                                                                           |
| Diffuser: Tran              | nsparent Flat Tempered Glass                                                                                                            |
| Fixture Finish              | i: GRY / ANT                                                                                                                            |
| Fixture Mater               | ial: Aluminum Die Cast                                                                                                                  |
| Upon Reques                 | st: Finishes - Black, White, Bronze, Corten                                                                                             |
| ELECTRICAL                  |                                                                                                                                         |
| Lamp Type: L                | ED                                                                                                                                      |
| Input Wattage               | e (W): 9.5                                                                                                                              |
| Total Output                | Wattage (W): 9                                                                                                                          |
| Dimming: No                 | n-Dimmable                                                                                                                              |
| Driver Include              | ed: Yes                                                                                                                                 |
| Driver Locatio              | on: Integrated                                                                                                                          |
| Driver Type: O              | Constant Current - 120Vac                                                                                                               |
| Driver Class: (             | Class 2                                                                                                                                 |
| Input Voltage               | e (V): 120 - 277                                                                                                                        |
|                             | rent (MA): 700                                                                                                                          |
| enclosure to l              | :t: (Not included - see components [IP65 or higher<br>be supplied by others]): Remote: 0-10Vdc dimming / Phase<br>on-dimming 120/277Vac |
|                             |                                                                                                                                         |

#### LED

| Color Temperature (°K): 2700 / 3000 / 4000 |  |
|--------------------------------------------|--|
| Max. Delivered Lumen (lm): 110 / 115       |  |
| Nominal Lumen (lm): 1040 / 1080            |  |
| CRI: >80 CRI                               |  |
| Lamp Life (hrs): 60000                     |  |
| OPTICAL                                    |  |
|                                            |  |