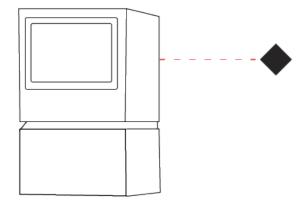

## Optic<sup>o</sup>: 1 Opening

## Optic<sup>o</sup>: 1 Opening

| RATINGS       | AND CERTIFICATIONS                        |
|---------------|-------------------------------------------|
| Certified B   | y: Certified for North American Standards |
| IP rating: IF | P65                                       |
| IK Rating: I  | K07                                       |
| Bug Rating    | g: B0 U0 G0                               |
| Upon Requ     | uest: Higher Maximum Ambient Temperature  |