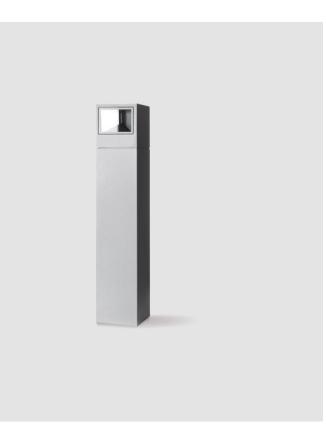

#### GENERAL

| Series: Mini O              | Ine                                                                                                                                     |
|-----------------------------|-----------------------------------------------------------------------------------------------------------------------------------------|
| Brand: Platek               | κ.                                                                                                                                      |
| Division: Exte              | rior                                                                                                                                    |
| Mounting Typ                | pe: Post                                                                                                                                |
| Mounting Loc                | cation: Above Ground                                                                                                                    |
| Subcategory:                | Bollard                                                                                                                                 |
| PHYSICAL                    |                                                                                                                                         |
| Shape: Recta                | ngle                                                                                                                                    |
| Length (mm):                | : 100                                                                                                                                   |
| Length (in): 3              | 15/16                                                                                                                                   |
| Width (mm):                 | 100                                                                                                                                     |
| Width (in): 3 <sup>11</sup> | 5/16                                                                                                                                    |
| Height (mm):                | 500                                                                                                                                     |
| Height (in): 19             | 9 11/16                                                                                                                                 |
| Light Distribu              | ition: Direct                                                                                                                           |
| Diffuser: Tran              | nsparent Flat Tempered Glass                                                                                                            |
| Fixture Finish              | i: GRY / ANT                                                                                                                            |
| Fixture Mater               | ial: Aluminum Die Cast                                                                                                                  |
| Upon Reques                 | st: Finishes - Black, White, Bronze, Corten                                                                                             |
| ELECTRICAL                  |                                                                                                                                         |
| Lamp Type: L                | ED                                                                                                                                      |
| Input Wattage               | e (W): 9.5                                                                                                                              |
| Total Output                | Wattage (W): 9                                                                                                                          |
| Dimming: No                 | n-Dimmable                                                                                                                              |
| Driver Include              | ed: Yes                                                                                                                                 |
| Driver Locatio              | on: Integrated                                                                                                                          |
| Driver Type: O              | Constant Current - 120Vac                                                                                                               |
| Driver Class: (             | Class 2                                                                                                                                 |
| Input Voltage               | e (V): 120 - 277                                                                                                                        |
|                             | rent (MA): 700                                                                                                                          |
| enclosure to l              | :t: (Not included - see components [IP65 or higher<br>be supplied by others]): Remote: 0-10Vdc dimming / Phase<br>on-dimming 120/277Vac |
|                             |                                                                                                                                         |

#### LED

| Color Temperature (°K): 2700 / 3000 / 4000 |  |
|--------------------------------------------|--|
| Max. Delivered Lumen (lm): 110 / 115       |  |
| Nominal Lumen (lm): 1040 / 1080            |  |
| CRI: >80 CRI                               |  |
| Lamp Life (hrs): 60000                     |  |
| OPTICAL                                    |  |
|                                            |  |