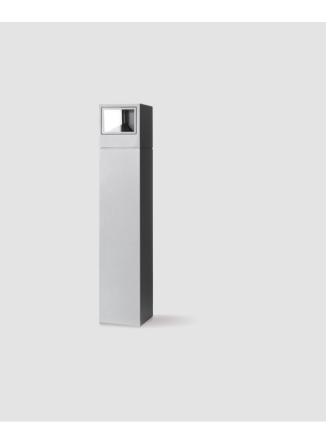

#### GENERAL

| Series: Mini O              | Ine                                                                                                                                     |
|-----------------------------|-----------------------------------------------------------------------------------------------------------------------------------------|
| Brand: Platek               | κ.                                                                                                                                      |
| Division: Exte              | rior                                                                                                                                    |
| Mounting Typ                | pe: Post                                                                                                                                |
| Mounting Loc                | cation: Above Ground                                                                                                                    |
| Subcategory:                | Bollard                                                                                                                                 |
| PHYSICAL                    |                                                                                                                                         |
| Shape: Recta                | ngle                                                                                                                                    |
| Length (mm):                | : 100                                                                                                                                   |
| Length (in): 3              | 15/16                                                                                                                                   |
| Width (mm):                 | 100                                                                                                                                     |
| Width (in): 3 <sup>11</sup> | 5/16                                                                                                                                    |
| Height (mm):                | 500                                                                                                                                     |
| Height (in): 19             | 9 11/16                                                                                                                                 |
| Light Distribu              | ition: Direct                                                                                                                           |
| Diffuser: Tran              | nsparent Flat Tempered Glass                                                                                                            |
| Fixture Finish              | i: GRY / ANT                                                                                                                            |
| Fixture Mater               | ial: Aluminum Die Cast                                                                                                                  |
| Upon Reques                 | st: Finishes - Black, White, Bronze, Corten                                                                                             |
| ELECTRICAL                  |                                                                                                                                         |
| Lamp Type: L                | ED                                                                                                                                      |
| Input Wattage               | e (W): 9.5                                                                                                                              |
| Total Output                | Wattage (W): 9                                                                                                                          |
| Dimming: No                 | n-Dimmable                                                                                                                              |
| Driver Include              | ed: Yes                                                                                                                                 |
| Driver Locatio              | on: Integrated                                                                                                                          |
| Driver Type: O              | Constant Current - 120Vac                                                                                                               |
| Driver Class: (             | Class 2                                                                                                                                 |
| Input Voltage               | e (V): 120 - 277                                                                                                                        |
|                             | rent (MA): 700                                                                                                                          |
| enclosure to l              | :t: (Not included - see components [IP65 or higher<br>be supplied by others]): Remote: 0-10Vdc dimming / Phase<br>on-dimming 120/277Vac |
|                             |                                                                                                                                         |

#### LED

| Color Temperature (°K): 2700 / 3000 / 4000 |  |
|--------------------------------------------|--|
| Max. Delivered Lumen (lm): 110 / 115       |  |
| Nominal Lumen (lm): 1040 / 1080            |  |
| CRI: >80 CRI                               |  |
| Lamp Life (hrs): 60000                     |  |
| OPTICAL                                    |  |
|                                            |  |