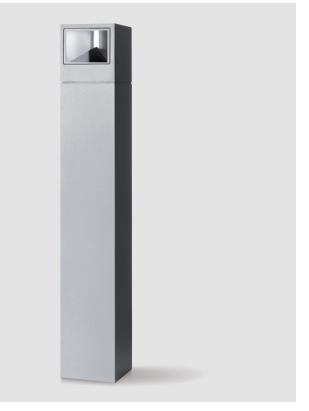

#### GENERAL

| Series: Mini One                                                                                                                                                          |
|---------------------------------------------------------------------------------------------------------------------------------------------------------------------------|
| Brand: Platek                                                                                                                                                             |
| Division: Exterior                                                                                                                                                        |
| Mounting Type: Post                                                                                                                                                       |
| Mounting Location: Above Ground                                                                                                                                           |
| Subcategory: Bollard - Mini                                                                                                                                               |
| PHYSICAL                                                                                                                                                                  |
| Shape: Rectangle                                                                                                                                                          |
| Length (mm): 100                                                                                                                                                          |
| Length (in): 3 <sup>15</sup> / <sub>16</sub>                                                                                                                              |
| Width (mm): 100                                                                                                                                                           |
| Width (in): 3 <sup>15</sup> / <sub>16</sub>                                                                                                                               |
| Height (mm): 150                                                                                                                                                          |
| Height (in): $5\frac{7}{8}$                                                                                                                                               |
| Light Distribution: Direct                                                                                                                                                |
| Diffuser: Transparent Flat Tempered Glass                                                                                                                                 |
| Fixture Finish: GRY / ANT                                                                                                                                                 |
| Fixture Material: Aluminum Die Cast                                                                                                                                       |
| Upon Request: Finishes - Black, White, Bronze, Corten                                                                                                                     |
| ELECTRICAL                                                                                                                                                                |
| Lamp Type: LED                                                                                                                                                            |
| Input Wattage (W): 7.3                                                                                                                                                    |
| Total Output Wattage (W): 6                                                                                                                                               |
| Dimming: Non-Dimmable                                                                                                                                                     |
| Driver Included: Yes                                                                                                                                                      |
| Driver Location: Integrated                                                                                                                                               |
| Driver Type: Constant Current - 120Vac                                                                                                                                    |
| Driver Class: Class 2                                                                                                                                                     |
| Input Voltage (V): 120 - 277                                                                                                                                              |
| Constant Current (MA): 500                                                                                                                                                |
| Upon Request: (Not included - see components [IP65 or higher<br>enclosure to be supplied by others]): Remote: 0-10Vdc dimming / Phase<br>dimming / Non-dimming 120/277Vac |

#### GENERAL

| Series: Mini O              | Ine                                                                                                                                     |
|-----------------------------|-----------------------------------------------------------------------------------------------------------------------------------------|
| Brand: Platek               | κ.                                                                                                                                      |
| Division: Exte              | rior                                                                                                                                    |
| Mounting Typ                | pe: Post                                                                                                                                |
| Mounting Loc                | cation: Above Ground                                                                                                                    |
| Subcategory:                | Bollard                                                                                                                                 |
| PHYSICAL                    |                                                                                                                                         |
| Shape: Recta                | ngle                                                                                                                                    |
| Length (mm):                | : 100                                                                                                                                   |
| Length (in): 3              | 15/16                                                                                                                                   |
| Width (mm):                 | 100                                                                                                                                     |
| Width (in): 3 <sup>11</sup> | 5/16                                                                                                                                    |
| Height (mm):                | 500                                                                                                                                     |
| Height (in): 19             | 9 11/16                                                                                                                                 |
| Light Distribu              | ition: Direct                                                                                                                           |
| Diffuser: Tran              | nsparent Flat Tempered Glass                                                                                                            |
| Fixture Finish              | i: GRY / ANT                                                                                                                            |
| Fixture Mater               | ial: Aluminum Die Cast                                                                                                                  |
| Upon Reques                 | st: Finishes - Black, White, Bronze, Corten                                                                                             |
| ELECTRICAL                  |                                                                                                                                         |
| Lamp Type: L                | ED                                                                                                                                      |
| Input Wattage               | e (W): 9.5                                                                                                                              |
| Total Output                | Wattage (W): 9                                                                                                                          |
| Dimming: No                 | n-Dimmable                                                                                                                              |
| Driver Include              | ed: Yes                                                                                                                                 |
| Driver Locatio              | on: Integrated                                                                                                                          |
| Driver Type: O              | Constant Current - 120Vac                                                                                                               |
| Driver Class: (             | Class 2                                                                                                                                 |
| Input Voltage               | e (V): 120 - 277                                                                                                                        |
|                             | rent (MA): 700                                                                                                                          |
| enclosure to l              | :t: (Not included - see components [IP65 or higher<br>be supplied by others]): Remote: 0-10Vdc dimming / Phase<br>on-dimming 120/277Vac |
|                             |                                                                                                                                         |

#### GENERAL

| Brand: Platek         Division: Exterior         Mounting Type: Post         Mounting Location: Above Ground         Subcategory: Bollard         PHYSICAL         Shape: Rectangle         Length (nm): 100         Length (in): 3 <sup>15</sup> / <sub>16</sub> Width (mm): 100         Width (mm): 100         Width (in): 3 <sup>15</sup> / <sub>16</sub> Height (mm): 500         Height (in): 19 <sup>11</sup> / <sub>16</sub> Light Distribution: Direct         Diffuser: Transparent Flat Tempered Glass         Fixture Finish: GRY / ANT         Fixture Material: Aluminum Die Cast         Upon Request: Finishes - Black, White, Bronze, Corten         ELECTRICAL         Lamp Type: LED         Input Wattage (W): 9.5         Total Output Wattage (W): 8         Dimming: Non-Dimmable         Driver Included: Yes         Driver Class: Class 2         Input Voltage (V): 120 - 277         Constant Current (MA): 700         Upon Request: (Not included - see components [IP65 or higher enclosure to be supplied by others]): Remote: 0-10Vdc dimming / Phase dimming / Non-dimming 120/277Vac | Series: Mini One                              |                                         |
|-------------------------------------------------------------------------------------------------------------------------------------------------------------------------------------------------------------------------------------------------------------------------------------------------------------------------------------------------------------------------------------------------------------------------------------------------------------------------------------------------------------------------------------------------------------------------------------------------------------------------------------------------------------------------------------------------------------------------------------------------------------------------------------------------------------------------------------------------------------------------------------------------------------------------------------------------------------------------------------------------------------------------------------------------------------------------------------------------------------------------|-----------------------------------------------|-----------------------------------------|
| Mounting Type: Post<br>Mounting Location: Above Ground<br>Subcategory: Bollard<br><b>PHYSICAL</b><br>Shape: Rectangle<br>Length (mm): 100<br>Length (in): 3 ${}^{15}\!\!/_{16}$<br>Width (mm): 100<br>Width (in): 3 ${}^{15}\!\!/_{16}$<br>Height (mm): 500<br>Height (in): 19 ${}^{11}\!\!/_{16}$<br>Light Distribution: Direct<br>Diffuser: Transparent Flat Tempered Glass<br>Fixture Finish: GRY / ANT<br>Fixture Material: Aluminum Die Cast<br>Upon Request: Finishes - Black, White, Bronze, Corten<br><b>ELECTRICAL</b><br>Lamp Type: LED<br>Input Wattage (W): 9.5<br>Total Output Wattage (W): 8<br>Dimming: Non-Dimmable<br>Driver Included: Yes<br>Driver Location: Integrated<br>Driver Type: Constant Current - 120Vac<br>Driver Class: Class 2<br>Input Voltage (V): 120 - 277<br>Constant Current (MA): 700<br>Upon Request: (Not included - see components [IP65 or higher<br>enclosure to be supplied by others]): Remote: 0-10Vdc dimming / Phase                                                                                                                                                    | Brand: Platek                                 |                                         |
| Mounting Location: Above Ground<br>Subcategory: Bollard<br>PHYSICAL<br>Shape: Rectangle<br>Length (im): 100<br>Length (in): 3 <sup>15</sup> / <sub>16</sub><br>Width (im): 3 <sup>15</sup> / <sub>16</sub><br>Width (im): 3 <sup>15</sup> / <sub>16</sub><br>Height (im): 500<br>Height (in): 19 <sup>11</sup> / <sub>16</sub><br>Light Distribution: Direct<br>Diffuser: Transparent Flat Tempered Glass<br>Fixture Finish: GRY / ANT<br>Fixture Material: Aluminum Die Cast<br>Upon Request: Finishes - Black, White, Bronze, Corten<br><b>ELECTRICAL</b><br>Lamp Type: LED<br>Input Wattage (W): 9.5<br>Total Output Wattage (W): 8<br>Dimming: Non-Dimmable<br>Driver Included: Yes<br>Driver Location: Integrated<br>Driver Type: Constant Current - 120Vac<br>Driver Type: Constant Current (MA): 700<br>Upon Request: (Not included - see components [IP65 or higher<br>enclosure to be supplied by others]): Remote: 0-10Vdc dimming / Phase                                                                                                                                                                    | Division: Exterior                            |                                         |
| Subcategory: Bollard PHYSICAL Shape: Rectangle Length (im): 100 Length (in): 3 <sup>15</sup> / <sub>16</sub> Width (mm): 100 Width (in): 3 <sup>15</sup> / <sub>16</sub> Height (mm): 500 Height (in): 19 <sup>11</sup> / <sub>16</sub> Light Distribution: Direct Diffuser: Transparent Flat Tempered Glass Fixture Finish: GRY / ANT Fixture Material: Aluminum Die Cast Upon Request: Finishes - Black, White, Bronze, Corten ELECTRICAL Lamp Type: LED Input Wattage (W): 9.5 Total Output Wattage (W): 8 Dimming: Non-Dimmable Driver Included: Yes Driver Location: Integrated Driver Type: Constant Current - 120Vac Driver Class: Class 2 Input Voltage (V): 120 - 277 Constant Current (MA): 700 Upon Request: (Not included - see components [IP65 or higher enclosure to be supplied by others]): Remote: 0-10Vdc dimming / Phase                                                                                                                                                                                                                                                                            | Mounting Type: Post                           |                                         |
| PHYSICALShape: RectangleLength (im): 100Length (in): 3 $\frac{15}{16}$ Width (mm): 100Width (in): 3 $\frac{15}{16}$ Height (mm): 500Height (in): 19 $\frac{11}{16}$ Light Distribution: DirectDiffuser: Transparent Flat Tempered GlassFixture Finish: GRY / ANTFixture Material: Aluminum Die CastUpon Request: Finishes - Black, White, Bronze, Corten <b>ELECTRICAL</b> Lamp Type: LEDInput Wattage (W): 9.5Total Output Wattage (W): 8Diriver Included: YesDriver Location: IntegratedDriver Type: Constant Current - 120VacDriver Class: Class 2Input Voltage (V): 120 - 277Constant Current (MA): 700Upon Request: (Not included - see components [IP65 or higherenclosure to be supplied by others]): Remote: 0-10Vdc dimming / Phase                                                                                                                                                                                                                                                                                                                                                                            | Mounting Location: Above Gro                  | und                                     |
| Shape: Rectangle<br>Length (mm): 100<br>Length (in): 3 <sup>15</sup> / <sub>16</sub><br>Width (mm): 3 <sup>15</sup> / <sub>16</sub><br>Height (mm): 500<br>Height (in): 19 <sup>11</sup> / <sub>16</sub><br>Light Distribution: Direct<br>Diffuser: Transparent Flat Tempered Glass<br>Fixture Finish: GRY / ANT<br>Fixture Material: Aluminum Die Cast<br>Upon Request: Finishes - Black, White, Bronze, Corten<br><b>ELECTRICAL</b><br>Lamp Type: LED<br>Input Wattage (W): 9.5<br>Total Output Wattage (W): 8<br>Dimming: Non-Dimmable<br>Driver Location: Integrated<br>Driver Location: Integrated<br>Driver Type: Constant Current - 120Vac<br>Driver Class: Class 2<br>Input Voltage (V): 120 - 277<br>Constant Current (MA): 700<br>Upon Request: (Not included - see components [IP65 or higher<br>enclosure to be supplied by others]): Remote: 0-10Vdc dimming / Phase                                                                                                                                                                                                                                       | Subcategory: Bollard                          |                                         |
| Length (mm): 100<br>Length (in): 3 <sup>15</sup> / <sub>16</sub><br>Width (mm): 100<br>Width (in): 3 <sup>15</sup> / <sub>16</sub><br>Height (mm): 500<br>Height (in): 19 <sup>11</sup> / <sub>16</sub><br>Light Distribution: Direct<br>Diffuser: Transparent Flat Tempered Glass<br>Fixture Finish: GRY / ANT<br>Fixture Material: Aluminum Die Cast<br>Upon Request: Finishes - Black, White, Bronze, Corten<br><b>ELECTRICAL</b><br>Lamp Type: LED<br>Input Wattage (W): 9.5<br>Total Output Wattage (W): 8<br>Dimming: Non-Dimmable<br>Driver Included: Yes<br>Driver Location: Integrated<br>Driver Type: Constant Current - 120Vac<br>Driver Class: Class 2<br>Input Voltage (V): 120 - 277<br>Constant Current (MA): 700<br>Upon Request: (Not included - see components [IP65 or higher<br>enclosure to be supplied by others]): Remote: 0-10Vdc dimming / Phase                                                                                                                                                                                                                                               | PHYSICAL                                      |                                         |
| Length (in): 3 ${}^{15}\!\!/_{16}$<br>Width (mm): 100<br>Width (in): 3 ${}^{15}\!\!/_{16}$<br>Height (mm): 500<br>Height (in): 19 ${}^{11}\!\!/_{16}$<br>Light Distribution: Direct<br>Diffuser: Transparent Flat Tempered Glass<br>Fixture Finish: GRY / ANT<br>Fixture Material: Aluminum Die Cast<br>Upon Request: Finishes - Black, White, Bronze, Corten<br><b>ELECTRICAL</b><br>Lamp Type: LED<br>Input Wattage (W): 9.5<br>Total Output Wattage (W): 8<br>Dimming: Non-Dimmable<br>Driver Included: Yes<br>Driver Location: Integrated<br>Driver Class: Class 2<br>Input Voltage (V): 120 - 277<br>Constant Current (MA): 700<br>Upon Request: (Not included - see components [IP65 or higher<br>enclosure to be supplied by others]): Remote: 0-10Vdc dimming / Phase                                                                                                                                                                                                                                                                                                                                           | Shape: Rectangle                              |                                         |
| Width (mm): 100Width (in): 3 ${}^{15}$ /16Height (mm): 500Height (in): 19 ${}^{11}$ /16Light Distribution: DirectDiffuser: Transparent Flat Tempered GlassFixture Finish: GRY / ANTFixture Material: Aluminum Die CastUpon Request: Finishes - Black, White, Bronze, Corten <b>ELECTRICAL</b> Lamp Type: LEDInput Wattage (W): 9.5Total Output Wattage (W): 8Dimming: Non-DimmableDriver Included: YesDriver Class: Class 2Input Voltage (V): 120 - 277Constant Current (MA): 700Upon Request: (Not included - see components [IP65 or higherenclosure to be supplied by others]): Remote: 0-10Vdc dimming / Phase                                                                                                                                                                                                                                                                                                                                                                                                                                                                                                      | Length (mm): 100                              |                                         |
| Width (in): 3 ${}^{15}\!/_{16}$ Height (in): 3 ${}^{15}\!/_{16}$ Height (in): 19 ${}^{11}\!/_{16}$ Light Distribution: DirectDiffuser: Transparent Flat Tempered GlassFixture Finish: GRY / ANTFixture Material: Aluminum Die CastUpon Request: Finishes - Black, White, Bronze, Corten <b>ELECTRICAL</b> Lamp Type: LEDInput Wattage (W): 9.5Total Output Wattage (W): 8Dimming: Non-DimmableDriver Included: YesDriver Location: IntegratedDriver Class: Class 2Input Voltage (V): 120 - 277Constant Current (MA): 700Upon Request: (Not included - see components [IP65 or higherenclosure to be supplied by others]): Remote: 0-10Vdc dimming / Phase                                                                                                                                                                                                                                                                                                                                                                                                                                                               | Length (in): 3 <sup>15</sup> / <sub>16</sub>  |                                         |
| Height (im): 500<br>Height (im): 19 <sup>11</sup> / <sub>16</sub><br>Light Distribution: Direct<br>Diffuser: Transparent Flat Tempered Glass<br>Fixture Finish: GRY / ANT<br>Fixture Material: Aluminum Die Cast<br>Upon Request: Finishes - Black, White, Bronze, Corten<br><b>ELECTRICAL</b><br>Lamp Type: LED<br>Input Wattage (W): 9.5<br>Total Output Wattage (W): 8<br>Dimming: Non-Dimmable<br>Driver Included: Yes<br>Driver Location: Integrated<br>Driver Type: Constant Current - 120Vac<br>Driver Class: Class 2<br>Input Voltage (V): 120 - 277<br>Constant Current (MA): 700<br>Upon Request: (Not included - see components [IP65 or higher<br>enclosure to be supplied by others]): Remote: 0-10Vdc dimming / Phase                                                                                                                                                                                                                                                                                                                                                                                     | Width (mm): 100                               |                                         |
| Height (in): 19 <sup>11</sup> / <sub>16</sub><br>Light Distribution: Direct<br>Diffuser: Transparent Flat Tempered Glass<br>Fixture Finish: GRY / ANT<br>Fixture Material: Aluminum Die Cast<br>Upon Request: Finishes - Black, White, Bronze, Corten<br><b>ELECTRICAL</b><br>Lamp Type: LED<br>Input Wattage (W): 9.5<br>Total Output Wattage (W): 8<br>Dimming: Non-Dimmable<br>Driver Included: Yes<br>Driver Location: Integrated<br>Driver Type: Constant Current - 120Vac<br>Driver Class: Class 2<br>Input Voltage (V): 120 - 277<br>Constant Current (MA): 700<br>Upon Request: (Not included - see components [IP65 or higher<br>enclosure to be supplied by others]): Remote: 0-10Vdc dimming / Phase                                                                                                                                                                                                                                                                                                                                                                                                         | Width (in): 3 <sup>15</sup> / <sub>16</sub>   |                                         |
| Light Distribution: Direct<br>Diffuser: Transparent Flat Tempered Glass<br>Fixture Finish: GRY / ANT<br>Fixture Material: Aluminum Die Cast<br>Upon Request: Finishes - Black, White, Bronze, Corten<br><b>ELECTRICAL</b><br>Lamp Type: LED<br>Input Wattage (W): 9.5<br>Total Output Wattage (W): 8<br>Dimming: Non-Dimmable<br>Driver Included: Yes<br>Driver Location: Integrated<br>Driver Type: Constant Current - 120Vac<br>Driver Class: Class 2<br>Input Voltage (V): 120 - 277<br>Constant Current (MA): 700<br>Upon Request: (Not included - see components [IP65 or higher<br>enclosure to be supplied by others]): Remote: 0-10Vdc dimming / Phase                                                                                                                                                                                                                                                                                                                                                                                                                                                          | Height (mm): 500                              |                                         |
| Diffuser: Transparent Flat Tempered Glass<br>Fixture Finish: GRY / ANT<br>Fixture Material: Aluminum Die Cast<br>Upon Request: Finishes - Black, White, Bronze, Corten<br><b>ELECTRICAL</b><br>Lamp Type: LED<br>Input Wattage (W): 9.5<br>Total Output Wattage (W): 8<br>Dimming: Non-Dimmable<br>Driver Included: Yes<br>Driver Location: Integrated<br>Driver Type: Constant Current - 120Vac<br>Driver Class: Class 2<br>Input Voltage (V): 120 - 277<br>Constant Current (MA): 700<br>Upon Request: (Not included - see components [IP65 or higher<br>enclosure to be supplied by others]): Remote: 0-10Vdc dimming / Phase                                                                                                                                                                                                                                                                                                                                                                                                                                                                                        | Height (in): 19 <sup>11</sup> / <sub>16</sub> |                                         |
| Fixture Finish: GRY / ANT         Fixture Material: Aluminum Die Cast         Upon Request: Finishes - Black, White, Bronze, Corten         ELECTRICAL         Lamp Type: LED         Input Wattage (W): 9.5         Total Output Wattage (W): 8         Dimming: Non-Dimmable         Driver Included: Yes         Driver Location: Integrated         Driver Type: Constant Current - 120Vac         Driver Class: Class 2         Input Voltage (V): 120 - 277         Constant Current (MA): 700         Upon Request: (Not included - see components [IP65 or higher enclosure to be supplied by others]): Remote: 0-10Vdc dimming / Phase                                                                                                                                                                                                                                                                                                                                                                                                                                                                         | Light Distribution: Direct                    |                                         |
| Fixture Material: Aluminum Die Cast<br>Upon Request: Finishes - Black, White, Bronze, Corten<br><b>ELECTRICAL</b><br>Lamp Type: LED<br>Input Wattage (W): 9.5<br>Total Output Wattage (W): 8<br>Dimming: Non-Dimmable<br>Driver Included: Yes<br>Driver Location: Integrated<br>Driver Type: Constant Current - 120Vac<br>Driver Class: Class 2<br>Input Voltage (V): 120 - 277<br>Constant Current (MA): 700<br>Upon Request: (Not included - see components [IP65 or higher<br>enclosure to be supplied by others]): Remote: 0-10Vdc dimming / Phase                                                                                                                                                                                                                                                                                                                                                                                                                                                                                                                                                                  | Diffuser: Transparent Flat Tem                | pered Glass                             |
| Upon Request: Finishes - Black, White, Bronze, Corten  ELECTRICAL Lamp Type: LED Input Wattage (W): 9.5 Total Output Wattage (W): 8 Dimming: Non-Dimmable Driver Included: Yes Driver Location: Integrated Driver Type: Constant Current - 120Vac Driver Class: Class 2 Input Voltage (V): 120 - 277 Constant Current (MA): 700 Upon Request: (Not included - see components [IP65 or higher enclosure to be supplied by others]): Remote: 0-10Vdc dimming / Phase                                                                                                                                                                                                                                                                                                                                                                                                                                                                                                                                                                                                                                                      | Fixture Finish: GRY / ANT                     |                                         |
| ELECTRICAL<br>Lamp Type: LED<br>Input Wattage (W): 9.5<br>Total Output Wattage (W): 8<br>Dimming: Non-Dimmable<br>Driver Included: Yes<br>Driver Location: Integrated<br>Driver Type: Constant Current - 120Vac<br>Driver Class: Class 2<br>Input Voltage (V): 120 - 277<br>Constant Current (MA): 700<br>Upon Request: (Not included - see components [IP65 or higher<br>enclosure to be supplied by others]): Remote: 0-10Vdc dimming / Phase                                                                                                                                                                                                                                                                                                                                                                                                                                                                                                                                                                                                                                                                         | Fixture Material: Aluminum Die                | Cast                                    |
| Lamp Type: LED<br>Input Wattage (W): 9.5<br>Total Output Wattage (W): 8<br>Dimming: Non-Dimmable<br>Driver Included: Yes<br>Driver Location: Integrated<br>Driver Type: Constant Current - 120Vac<br>Driver Class: Class 2<br>Input Voltage (V): 120 - 277<br>Constant Current (MA): 700<br>Upon Request: (Not included - see components [IP65 or higher<br>enclosure to be supplied by others]): Remote: 0-10Vdc dimming / Phase                                                                                                                                                                                                                                                                                                                                                                                                                                                                                                                                                                                                                                                                                       | Upon Request: Finishes - Black                | , White, Bronze, Corten                 |
| Input Wattage (W): 9.5<br>Total Output Wattage (W): 8<br>Dimming: Non-Dimmable<br>Driver Included: Yes<br>Driver Location: Integrated<br>Driver Type: Constant Current - 120Vac<br>Driver Class: Class 2<br>Input Voltage (V): 120 - 277<br>Constant Current (MA): 700<br>Upon Request: (Not included - see components [IP65 or higher<br>enclosure to be supplied by others]): Remote: 0-10Vdc dimming / Phase                                                                                                                                                                                                                                                                                                                                                                                                                                                                                                                                                                                                                                                                                                         | ELECTRICAL                                    |                                         |
| Total Output Wattage (W): 8<br>Dimming: Non-Dimmable<br>Driver Included: Yes<br>Driver Location: Integrated<br>Driver Type: Constant Current - 120Vac<br>Driver Class: Class 2<br>Input Voltage (V): 120 - 277<br>Constant Current (MA): 700<br>Upon Request: (Not included - see components [IP65 or higher<br>enclosure to be supplied by others]): Remote: 0-10Vdc dimming / Phase                                                                                                                                                                                                                                                                                                                                                                                                                                                                                                                                                                                                                                                                                                                                   | Lamp Type: LED                                |                                         |
| Dimming: Non-Dimmable<br>Driver Included: Yes<br>Driver Location: Integrated<br>Driver Type: Constant Current - 120Vac<br>Driver Class: Class 2<br>Input Voltage (V): 120 - 277<br>Constant Current (MA): 700<br>Upon Request: (Not included - see components [IP65 or higher<br>enclosure to be supplied by others]): Remote: 0-10Vdc dimming / Phase                                                                                                                                                                                                                                                                                                                                                                                                                                                                                                                                                                                                                                                                                                                                                                  | Input Wattage (W): 9.5                        |                                         |
| Driver Included: Yes<br>Driver Location: Integrated<br>Driver Type: Constant Current - 120Vac<br>Driver Class: Class 2<br>Input Voltage (V): 120 - 277<br>Constant Current (MA): 700<br>Upon Request: (Not included - see components [IP65 or higher<br>enclosure to be supplied by others]): Remote: 0-10Vdc dimming / Phase                                                                                                                                                                                                                                                                                                                                                                                                                                                                                                                                                                                                                                                                                                                                                                                           | Total Output Wattage (W): 8                   |                                         |
| Driver Location: Integrated<br>Driver Type: Constant Current - 120Vac<br>Driver Class: Class 2<br>Input Voltage (V): 120 - 277<br>Constant Current (MA): 700<br>Upon Request: (Not included - see components [IP65 or higher<br>enclosure to be supplied by others]): Remote: 0-10Vdc dimming / Phase                                                                                                                                                                                                                                                                                                                                                                                                                                                                                                                                                                                                                                                                                                                                                                                                                   | Dimming: Non-Dimmable                         |                                         |
| Driver Type: Constant Current - 120Vac<br>Driver Class: Class 2<br>Input Voltage (V): 120 - 277<br>Constant Current (MA): 700<br>Upon Request: (Not included - see components [IP65 or higher<br>enclosure to be supplied by others]): Remote: 0-10Vdc dimming / Phase                                                                                                                                                                                                                                                                                                                                                                                                                                                                                                                                                                                                                                                                                                                                                                                                                                                  | Driver Included: Yes                          |                                         |
| Driver Class: Class 2<br>Input Voltage (V): 120 - 277<br>Constant Current (MA): 700<br>Upon Request: (Not included - see components [IP65 or higher<br>enclosure to be supplied by others]): Remote: 0-10Vdc dimming / Phase                                                                                                                                                                                                                                                                                                                                                                                                                                                                                                                                                                                                                                                                                                                                                                                                                                                                                            | Driver Location: Integrated                   |                                         |
| Input Voltage (V): 120 - 277<br>Constant Current (MA): 700<br>Upon Request: (Not included - see components [IP65 or higher<br>enclosure to be supplied by others]): Remote: 0-10Vdc dimming / Phase                                                                                                                                                                                                                                                                                                                                                                                                                                                                                                                                                                                                                                                                                                                                                                                                                                                                                                                     | Driver Type: Constant Current                 | - 120Vac                                |
| Constant Current (MA): 700<br>Upon Request: (Not included - see components [IP65 or higher<br>enclosure to be supplied by others]): Remote: 0-10Vdc dimming / Phase                                                                                                                                                                                                                                                                                                                                                                                                                                                                                                                                                                                                                                                                                                                                                                                                                                                                                                                                                     | Driver Class: Class 2                         |                                         |
| Upon Request: (Not included - see components [IP65 or higher enclosure to be supplied by others]): Remote: 0-10Vdc dimming / Phase                                                                                                                                                                                                                                                                                                                                                                                                                                                                                                                                                                                                                                                                                                                                                                                                                                                                                                                                                                                      | Input Voltage (V): 120 - 277                  |                                         |
| enclosure to be supplied by others]): Remote: 0-10Vdc dimming / Phase                                                                                                                                                                                                                                                                                                                                                                                                                                                                                                                                                                                                                                                                                                                                                                                                                                                                                                                                                                                                                                                   | Constant Current (MA): 700                    |                                         |
|                                                                                                                                                                                                                                                                                                                                                                                                                                                                                                                                                                                                                                                                                                                                                                                                                                                                                                                                                                                                                                                                                                                         | enclosure to be supplied by oth               | ners]): Remote: 0-10Vdc dimming / Phase |