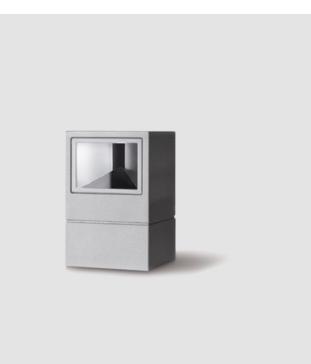

#### GENERAL

| Series: Mini One                                                                                                                                                          |
|---------------------------------------------------------------------------------------------------------------------------------------------------------------------------|
| Brand: Platek                                                                                                                                                             |
| Division: Exterior                                                                                                                                                        |
| Mounting Type: Post                                                                                                                                                       |
| Mounting Location: Above Ground                                                                                                                                           |
| Subcategory: Bollard - Mini                                                                                                                                               |
| PHYSICAL                                                                                                                                                                  |
| Shape: Rectangle                                                                                                                                                          |
| Length (mm): 100                                                                                                                                                          |
| Length (in): 3 <sup>15</sup> / <sub>16</sub>                                                                                                                              |
| Width (mm): 100                                                                                                                                                           |
| Width (in): 3 <sup>15</sup> / <sub>16</sub>                                                                                                                               |
| Height (mm): 150                                                                                                                                                          |
| Height (in): $5\frac{7}{8}$                                                                                                                                               |
| Light Distribution: Direct                                                                                                                                                |
| Diffuser: Transparent Flat Tempered Glass                                                                                                                                 |
| Fixture Finish: GRY / ANT                                                                                                                                                 |
| Fixture Material: Aluminum Die Cast                                                                                                                                       |
| Upon Request: Finishes - Black, White, Bronze, Corten                                                                                                                     |
| ELECTRICAL                                                                                                                                                                |
| Lamp Type: LED                                                                                                                                                            |
| Input Wattage (W): 7.3                                                                                                                                                    |
| Total Output Wattage (W): 6                                                                                                                                               |
| Dimming: Non-Dimmable                                                                                                                                                     |
| Driver Included: Yes                                                                                                                                                      |
| Driver Location: Integrated                                                                                                                                               |
| Driver Type: Constant Current - 120Vac                                                                                                                                    |
| Driver Class: Class 2                                                                                                                                                     |
| Input Voltage (V): 120 - 277                                                                                                                                              |
| Constant Current (MA): 500                                                                                                                                                |
| Upon Request: (Not included - see components [IP65 or higher<br>enclosure to be supplied by others]): Remote: 0-10Vdc dimming / Phase<br>dimming / Non-dimming 120/277Vac |

#### LED

| Color Temperature (°K): 2700 / 3000 / 4000 |
|--------------------------------------------|
| Max. Delivered Lumen (lm): 95 / 100        |

| Nominal Lumen (lm): 780 / 810 |  |
|-------------------------------|--|
| CRI: >90 CRI                  |  |
| Lamp Life (hrs): 60000        |  |

OPTICAL

## Optic<sup>o</sup>: 1 Opening