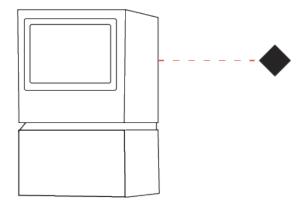

#### GENERAL

| Series: Mini One                                                                                                                                                          |
|---------------------------------------------------------------------------------------------------------------------------------------------------------------------------|
| Brand: Platek                                                                                                                                                             |
| Division: Exterior                                                                                                                                                        |
| Mounting Type: Post                                                                                                                                                       |
| Mounting Location: Above Ground                                                                                                                                           |
| Subcategory: Bollard - Mini                                                                                                                                               |
| PHYSICAL                                                                                                                                                                  |
| Shape: Rectangle                                                                                                                                                          |
| Length (mm): 100                                                                                                                                                          |
| Length (in): 3 <sup>15</sup> / <sub>16</sub>                                                                                                                              |
| Width (mm): 100                                                                                                                                                           |
| Width (in): 3 <sup>15</sup> / <sub>16</sub>                                                                                                                               |
| Height (mm): 150                                                                                                                                                          |
| Height (in): $5\frac{7}{8}$                                                                                                                                               |
| Light Distribution: Direct                                                                                                                                                |
| Diffuser: Transparent Flat Tempered Glass                                                                                                                                 |
| Fixture Finish: GRY / ANT                                                                                                                                                 |
| Fixture Material: Aluminum Die Cast                                                                                                                                       |
| Upon Request: Finishes - Black, White, Bronze, Corten                                                                                                                     |
| ELECTRICAL                                                                                                                                                                |
| Lamp Type: LED                                                                                                                                                            |
| Input Wattage (W): 7.3                                                                                                                                                    |
| Total Output Wattage (W): 6                                                                                                                                               |
| Dimming: Non-Dimmable                                                                                                                                                     |
| Driver Included: Yes                                                                                                                                                      |
| Driver Location: Integrated                                                                                                                                               |
| Driver Type: Constant Current - 120Vac                                                                                                                                    |
| Driver Class: Class 2                                                                                                                                                     |
| Input Voltage (V): 120 - 277                                                                                                                                              |
| Constant Current (MA): 500                                                                                                                                                |
| Upon Request: (Not included - see components [IP65 or higher<br>enclosure to be supplied by others]): Remote: 0-10Vdc dimming / Phase<br>dimming / Non-dimming 120/277Vac |

#### LED

| Color Temperature (°K): 2700 / 3000 / 4000 |
|--------------------------------------------|
| Max. Delivered Lumen (lm): 95 / 100        |

| Nominal Lumen (lm): 780 / 810 |  |
|-------------------------------|--|
| CRI: >90 CRI                  |  |
| Lamp Life (hrs): 60000        |  |

OPTICAL

## Optic<sup>o</sup>: 1 Opening