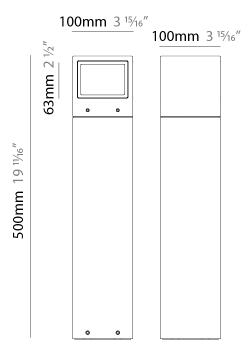

#### GENERAL

| Series: Mini O              | Ine                                                                                                                                     |
|-----------------------------|-----------------------------------------------------------------------------------------------------------------------------------------|
| Brand: Platek               | κ.                                                                                                                                      |
| Division: Exte              | rior                                                                                                                                    |
| Mounting Typ                | pe: Post                                                                                                                                |
| Mounting Loc                | cation: Above Ground                                                                                                                    |
| Subcategory:                | Bollard                                                                                                                                 |
| PHYSICAL                    |                                                                                                                                         |
| Shape: Recta                | ngle                                                                                                                                    |
| Length (mm):                | : 100                                                                                                                                   |
| Length (in): 3              | 15/16                                                                                                                                   |
| Width (mm):                 | 100                                                                                                                                     |
| Width (in): 3 <sup>11</sup> | 5/16                                                                                                                                    |
| Height (mm):                | 500                                                                                                                                     |
| Height (in): 19             | 9 11/16                                                                                                                                 |
| Light Distribu              | ition: Direct                                                                                                                           |
| Diffuser: Tran              | nsparent Flat Tempered Glass                                                                                                            |
| Fixture Finish              | i: GRY / ANT                                                                                                                            |
| Fixture Mater               | ial: Aluminum Die Cast                                                                                                                  |
| Upon Reques                 | st: Finishes - Black, White, Bronze, Corten                                                                                             |
| ELECTRICAL                  |                                                                                                                                         |
| Lamp Type: L                | ED                                                                                                                                      |
| Input Wattage               | e (W): 9.5                                                                                                                              |
| Total Output                | Wattage (W): 9                                                                                                                          |
| Dimming: No                 | n-Dimmable                                                                                                                              |
| Driver Include              | ed: Yes                                                                                                                                 |
| Driver Locatio              | on: Integrated                                                                                                                          |
| Driver Type: O              | Constant Current - 120Vac                                                                                                               |
| Driver Class: (             | Class 2                                                                                                                                 |
| Input Voltage               | e (V): 120 - 277                                                                                                                        |
|                             | rent (MA): 700                                                                                                                          |
| enclosure to l              | :t: (Not included - see components [IP65 or higher<br>be supplied by others]): Remote: 0-10Vdc dimming / Phase<br>on-dimming 120/277Vac |
|                             |                                                                                                                                         |

#### LED

| Color Temperature (°K): 2700 / 3000 / 4000 |  |
|--------------------------------------------|--|
| Max. Delivered Lumen (lm): 110 / 115       |  |
| Nominal Lumen (lm): 1040 / 1080            |  |
| CRI: >80 CRI                               |  |
| Lamp Life (hrs): 60000                     |  |
| OPTICAL                                    |  |
|                                            |  |