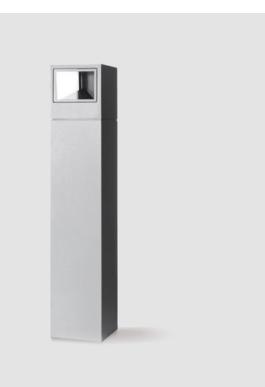

#### GENERAL

| Series: Mini O              | Ine                                                                                                                                     |
|-----------------------------|-----------------------------------------------------------------------------------------------------------------------------------------|
| Brand: Platek               | κ.                                                                                                                                      |
| Division: Exte              | rior                                                                                                                                    |
| Mounting Typ                | pe: Post                                                                                                                                |
| Mounting Loc                | cation: Above Ground                                                                                                                    |
| Subcategory:                | Bollard                                                                                                                                 |
| PHYSICAL                    |                                                                                                                                         |
| Shape: Recta                | ngle                                                                                                                                    |
| Length (mm):                | : 100                                                                                                                                   |
| Length (in): 3              | 15/16                                                                                                                                   |
| Width (mm):                 | 100                                                                                                                                     |
| Width (in): 3 <sup>11</sup> | 5/16                                                                                                                                    |
| Height (mm):                | 500                                                                                                                                     |
| Height (in): 19             | 9 11/16                                                                                                                                 |
| Light Distribu              | ition: Direct                                                                                                                           |
| Diffuser: Tran              | nsparent Flat Tempered Glass                                                                                                            |
| Fixture Finish              | i: GRY / ANT                                                                                                                            |
| Fixture Mater               | ial: Aluminum Die Cast                                                                                                                  |
| Upon Reques                 | st: Finishes - Black, White, Bronze, Corten                                                                                             |
| ELECTRICAL                  |                                                                                                                                         |
| Lamp Type: L                | ED                                                                                                                                      |
| Input Wattage               | e (W): 9.5                                                                                                                              |
| Total Output                | Wattage (W): 9                                                                                                                          |
| Dimming: No                 | n-Dimmable                                                                                                                              |
| Driver Include              | ed: Yes                                                                                                                                 |
| Driver Locatio              | on: Integrated                                                                                                                          |
| Driver Type: O              | Constant Current - 120Vac                                                                                                               |
| Driver Class: (             | Class 2                                                                                                                                 |
| Input Voltage               | e (V): 120 - 277                                                                                                                        |
|                             | rent (MA): 700                                                                                                                          |
| enclosure to l              | :t: (Not included - see components [IP65 or higher<br>be supplied by others]): Remote: 0-10Vdc dimming / Phase<br>on-dimming 120/277Vac |
|                             |                                                                                                                                         |

#### LED

| Color Temperature (°K): 2700 / 3000 / 4000 |  |
|--------------------------------------------|--|
| Max. Delivered Lumen (lm): 110 / 115       |  |
| Nominal Lumen (lm): 1040 / 1080            |  |
| CRI: >80 CRI                               |  |
| Lamp Life (hrs): 60000                     |  |
| OPTICAL                                    |  |
|                                            |  |